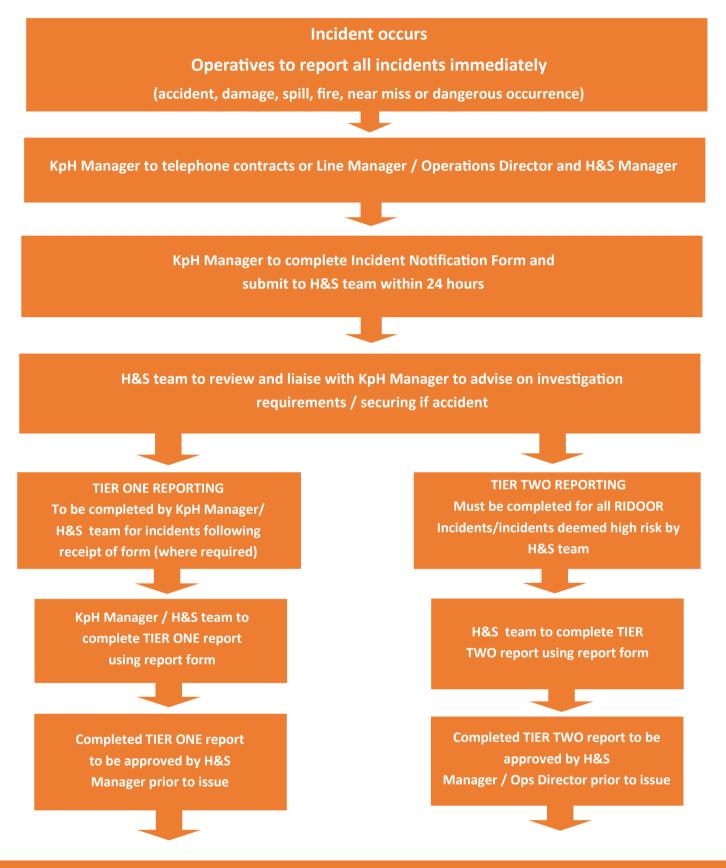

## **INCIDENT REPORTING PROCEDURE**

KpH Management to review report and complete all required close out actions in allocated timescales

#### **TIER THREE report form**

To be completed by H&S team and approved by H&S Manager prior to issue outside of KpH

# INCIDENT REPORTING FORMS & STANDARD OPERATING PROCEDURE

Scan the QR code below to access the following forms:

KpH-SOP-11 Accident reporting and investigation procedure KpH sf-101-incident Notification Form sf-97-TierOneAccidentInvestigationReport sf-98-TierTwoIncidentInvestigationReport

SF 99 Tier three report form